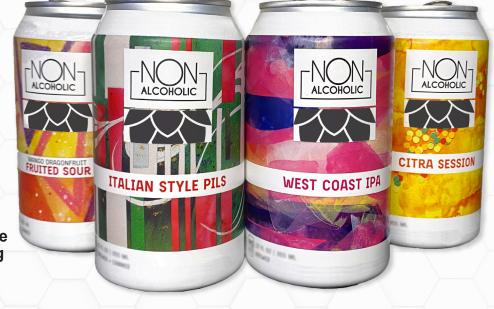

## **SOLUTION:**

- Our relationships with label suppliers provided quick turnaround
- Bonded to sleeve filled and unfilled containers
- Tripack's turnkey craft can service offers speeds up to 500PPM
- Dedicated to providing accurate and timely project updates and meeting required delivery dates

SLEEVE LABELED CANS (FILLED & UNFILLED) | BRITES & ENDS | BEVERAGE RE-PACK | VARIETY PACKS | FULL SERVICE TURNKEY SOLUTIONS 866-900-1255 • tripack.net • 401 Milford Parkway, Milford, OH 45150